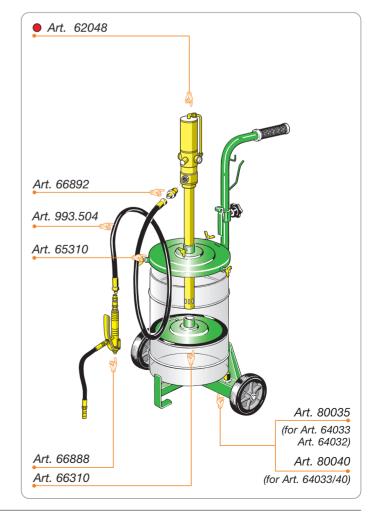

### Art. 64033

Trolley-mounted grease dispenser kit, for drums 20 - 30 kg, with external ø 260 - 300 mm, comprising:

- Art. 62048 pump R 50:1 - 1500 g/min
- Art. 80035 trolley
- Art. 66892 nipple 1/4" x 3/8"G M/M
- Art. 993.504 hose 1/4" 4 m
- gun with single swivel joint - Art. 66888
- drum cover ø 310 mm - Art. 65310
- Art. 66310 follower plate ø 310 mm

## Art. 64033/40

Trolley-mounted grease dispenser kit, for drums 20 - 30 kg, with ext. ø 260 - 300 mm, comprising:

- Art. 62048 pump R 50:1 1500 g/min
- Art. 80040 trolley
- nipple 1/4" x 3/8"G M/M - Art. 66892
- Art. 993.504 hose 1/4" 4 m
- gun with single swivel joint - Art. 66888
- Art. 65310 drum cover ø 310 mm
- Art. 66310 follower plate ø 310 mm