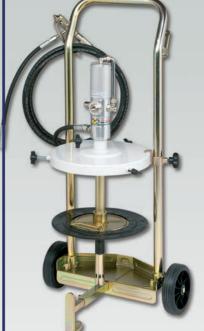

### Art. 64033

Trolley-mounted grease dispenser kit, for drums 20 - 30 kg, with external ø 260 - 300 mm, comprising:

- Art. 62048 pump R 50:1 - 1500 g/min
- Art. 80035 trolley
- Art. 66892 nipple 1/4" x 3/8"G M/M
- Art. 993.504 hose 1/4" 4 m
- gun with single swivel joint - Art. 66888
- drum cover ø 310 mm - Art. 65310
- Art. 66310 follower plate ø 310 mm

## Art. 64033/40

Trolley-mounted grease dispenser kit, for drums 20 - 30 kg, with ext. ø 260 - 300 mm, comprising:

- Art. 62048 pump R 50:1 1500 g/min
- Art. 80040 trolley
- nipple 1/4" x 3/8"G M/M - Art. 66892
- Art. 993.504 hose 1/4" 4 m
- gun with single swivel joint - Art. 66888
- Art. 65310 drum cover ø 310 mm
- Art. 66310 follower plate ø 310 mm