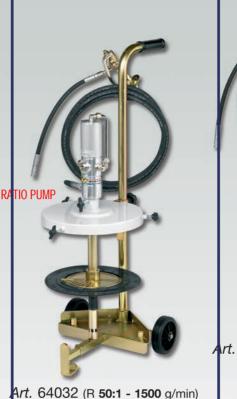

PART 11-64033/65 THE SAME AS 64033, BUT HAVE 65:1 RATIO PUMP

Art. 64033 (R **50:1 - 1500** g/min)

rt. 64033/40 (R 50:1 - 1500 g/min)

#### Art. 64032

Trolley-mounted grease dispenser kit, for drums 20 - 30 kg, with external ø 260 - 300 mm, equipped like Art. 64033 but without follower plate.