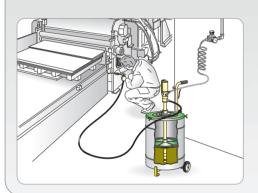

### Trolley-mounted grease dispenser

kit. The ideal combination for dispensing grease in any workplace. The entirely galvanised trolleys are also suitable for carrying 20 - 60 kg containers. Their compact size makes them very easy to handle and their modularity enables compact packing for easy transport and storage.

### Art. 64033

Trolley-mounted grease dispenser kit, for drums 20 - 30 kg, with external ø 260 - 300 mm, comprising:

- Art. 62048 pump R 50:1 - 1500 g/min
- Art. 80035 trolley
- Art. 66892 nipple 1/4" x 3/8"G M/M
- Art. 993.504 hose 1/4" 4 m
- gun with single swivel joint - Art. 66888
- drum cover ø 310 mm - Art. 65310
- Art. 66310 follower plate ø 310 mm

#### Art. 64032

Trolley-mounted grease dispenser kit, for drums 20 - 30 kg, with external ø 260 - 300 mm, equipped like Art. 64033 but without follower plate.

## Art. 64033/40

Trolley-mounted grease dispenser kit, for drums 20 - 30 kg, with ext. ø 260 - 300 mm, comprising:

- Art. 62048 pump R 50:1 1500 g/min
- Art. 80040 trolley
- nipple 1/4" x 3/8"G M/M - Art. 66892
- Art. 993.504 hose 1/4" 4 m
- gun with single swivel joint - Art. 66888
- Art. 65310 drum cover ø 310 mm
- Art. 66310 follower plate ø 310 mm