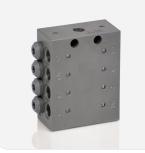

### **PVBM Progressive Valve**

The corrosion resistant PVBM Divider Valve dispenses lubricant to as many as 20 outlet lines. This compact valve can be located near the lube points to accurately dispense grease automatically to the entire machine. Valves are available with cycle indicator pins to provide visual confirmation of system operation. In addition, the cycle pin can be fitted with a switch to provide electrical feedback to a system controller.