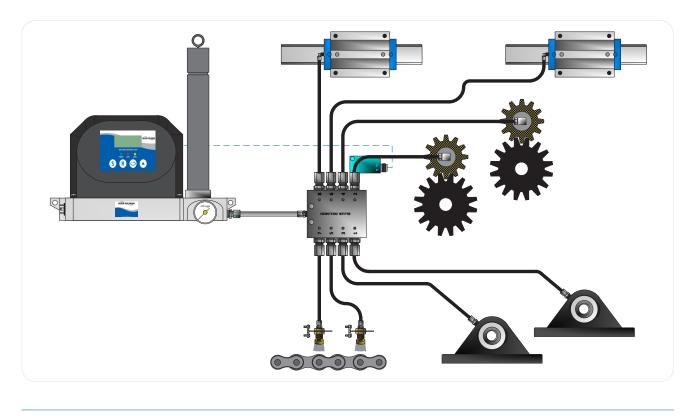

#### **Cartridge Lube Pump**

The CLP Cartridge Lube Pump is a robust electrically driven single outlet lubrication pump, designed primarily for use with progressive divider valve systems. The pump is capable of utilising most standard off the shelf industry grease cartridges, including DIN1284, Lube Shuttle and Fuchs. The CLP is available with 12 and 24 VDC motors, making it suitable for both mobile and standard industrial applications. An integral controller is available, or the unit can be configured to be controlled by an external controller.

### **PVBM Progressive Valve**

The corrosion resistant PVBM Divider Valve dispenses lubricant to as many as 20 outlet lines. This compact valve can be located near the lube points to accurately dispense grease automatically to the entire machine. Valves are available with cycle indicator pins to provide visual confirmation of system operation. In addition, the cycle pin can be fitted with a switch to provide electrical feedback to a system controller.