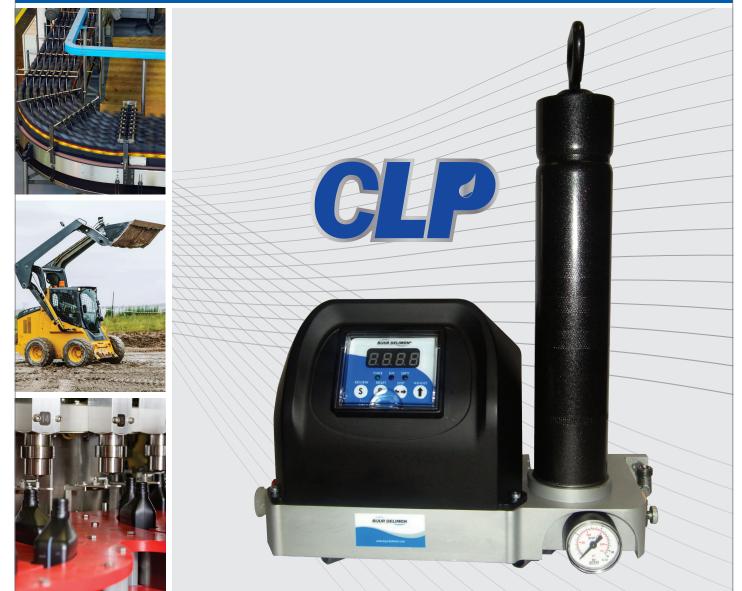

# **Cartridge Lube Pump**

#### **Cartridge Lube Pump**

The CLP Cartridge Lube Pump is a robust electrically driven single outlet lubrication pump, designed primarily for use with progressive divider valve systems. The pump is capable of utilising most standard off the shelf industry grease cartridges, including DIN1284, Lube Shuttle and Fuchs. The CLP is available with 12 and 24 VDC motors, making it suitable for both mobile and standard industrial applications. An integral controller is available, or the unit can be configured to be controlled by an external controller.

#### **CLP Performance**

- 8 cc/min flow rate
- 100 bar/1450 psi pressure
- Up to NLGI #2 greases
- 50 watt motor
- 12/24VDC models.