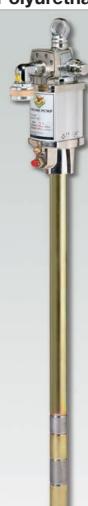

## Ratio 70:1 Capacity 3000 g/min

Series 900 industrial air-operated pumps for short/long distance grease distribution, for high pressure greasing.

Ideal for transferring grease and highviscosity oil. The double action guarantees the delivery of a continuous and constant flow, suitable for the numerous needs of modern industry. The high quality of the materials used and the anticorrosion treatments reduce internal friction and limit wear over time.

## Polyurethane Seals

| Article                                  | 91C/701                            |
|------------------------------------------|------------------------------------|
| Compatible fluids                        | greases,<br>high viscosity oils    |
| Type of seals                            | polyurethane/PU                    |
| Suction tube upper body                  | aluminium                          |
| Suction tube                             | carbon steel                       |
| Air inlet connection                     | F 1/2"G                            |
| Fluid outlet connection                  | F 1/2"G                            |
| Suction tube diameter                    | ø 45                               |
| Suction tube length                      | 940 mm                             |
| Suitable for drums                       | 180 - 220 Kg                       |
| Relative flowrate (free outlet at 6 bar) | 3000 g/min                         |
| Max. air consumption 8 bar               | 1,6 m³/min                         |
| Noise level                              | 80 dB                              |
| Max. feed pressure                       | 8 bar                              |
|                                          | No. 1 packing m <sup>3</sup> 0,070 |