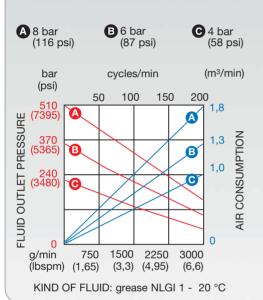

## Polyurethane Seals

| Article                                  | 91C/701                            |
|------------------------------------------|------------------------------------|
| Compatible fluids                        | greases,<br>high viscosity oils    |
| Type of seals                            | polyurethane/PU                    |
| Suction tube upper body                  | aluminium                          |
| Suction tube                             | carbon steel                       |
| Air inlet connection                     | F 1/2"G                            |
| Fluid outlet connection                  | F 1/2"G                            |
| Suction tube diameter                    | ø 45                               |
| Suction tube length                      | 940 mm                             |
| Suitable for drums                       | 180 - 220 Kg                       |
| Relative flowrate (free outlet at 6 bar) | 3000 g/min                         |
| Max. air consumption 8 bar               | 1,6 m³/min                         |
| Noise level                              | 80 dB                              |
| Max. feed pressure                       | 8 bar                              |
|                                          | No. 1 packing m <sup>3</sup> 0,070 |