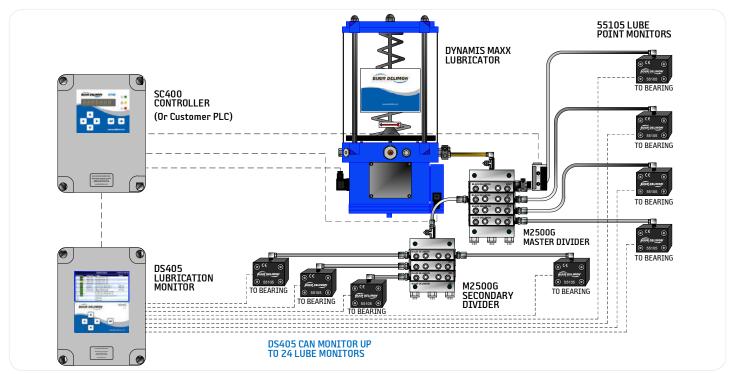

## **DS405 Lubrication Monitor Features**

The DS405 is a completely new dedicated product for the monitoring of automatic oil or grease lubrication systems.

Our new DS405 is a highly configurable product that can be adapted for virtually any application.

It records the total lubricant delivered to each bearing and provides the end user with reliable and accurate data.

- Large graphic display for ease of setup and clear monitoring status.
- Immediately communicates alarms to your PLC or our SC400 control, providing protection to all critical lubrication points.
- Real-time clock with warning and alarm data logging up to 1000 events.
- USB port for downloading.

DS405 Lubrication Monitor

Lube Point Monitor (Part #55105)

SC400

WWW.BIJURDELIMON.COM 36965 · RO · 10/16