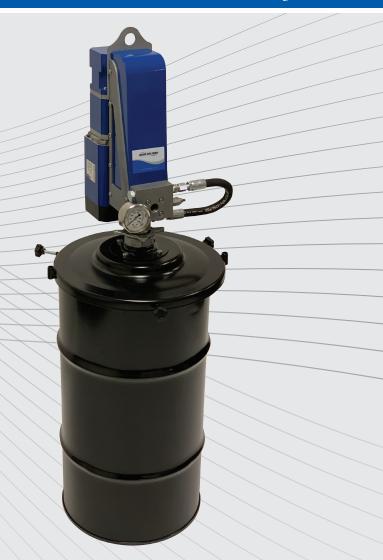

## **Heavy Duty Electric Barrel Pump**

## **Electric Barrel Pump**

Bijur Delimon's AC or DC Electric Barrel Pumps will replace the air or hydraulic operated pumps now used for lubrication system on mobile or stationary equipment. Installation is cleaner – no air or hydraulic lines to install/leak. Simply wire into the machines power supply. Pressure rated to 300 bar (4350psi). Will fit original refinery 120 and 400lb drums (50kg & 185kg). Drum cover and follower plates also available.

Bijur Delimon's new state of the art Electric Barrel Pump's versatility is unmatched in the market today. As seen below the new EBP can operate all styles of lubrication systems and metering from progressive, injector, direct, and even dualine. Versions are also available for all standard drum sizes. Now you can standardize on one pump design throughout your plant!