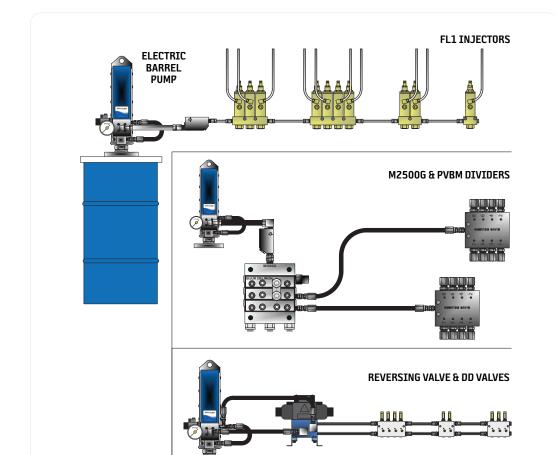

Bijur Delimon's new state of the art Electric Barrel Pump's versatility is unmatched in the market today. As seen below the new EBP can operate all styles of lubrication systems and metering from progressive, injector, direct, and even dualine. Versions are also available for all standard drum sizes. Now you can standardize on one pump design throughout your plant!

Electric Barrel Pump

PVBM Valve

M2500G

FL1 Injector

Dualine Valve

WWW.BIJURDELIMON.COM 36764 ⋅ RO ⋅ 04/18