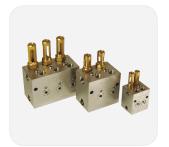

Bijur Delimon's new state of the art Electric Barrel Pump's versatility is unmatched in the market today. As seen below the new EBP can operate all styles of lubrication systems and metering from progressive, injector, direct, and even dualine. Versions are also available for all standard drum sizes. Now you can standardize on one pump design throughout your plant!

Electric Barrel Pump

PVBM Valve

M2500G

FL1 Injector

Dualine Valve

WWW.BIJURDELIMON.COM 36764 ⋅ RO ⋅ 04/18