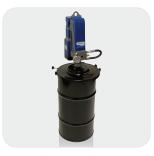

## **Heavy Duty Electric Barrel Pump**

## **Electric Barrel Pump**

Bijur Delimon's AC or DC Electric Barrel Pumps will replace the air or hydraulic operated pumps now used for lubrication system on mobile or stationary equipment. Installation is cleaner – no air or hydraulic lines to install/leak. Simply wire into the machines power supply. Pressure rated to 300 bar (4350psi). Will fit original refinery 120 and 400lb drums (50kg & 185kg). Drum cover and follower plates also available.