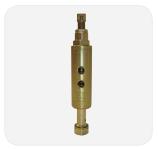

## **Electric Barrel Pump**

Bijur Delimon's AC or DC Electric Barrel Pumps will replace the air or hydraulic operated pumps now used for lubrication system on mobile or stationary equipment. Installation is cleaner – no air or hydraulic lines to install/leak. Simply wire into the machines power supply. Pressure rated to 300 bar (4350psi). Will fit original refinery 120 and 400lb drums (50kg & 185kg). Drum cover and follower plates also available.

Bijur Delimon's new state of the art Electric Barrel Pump's versatility is unmatched in the market today. As seen below the new EBP can operate all styles of lubrication systems and metering from progressive, injector, direct, and even dualine. Versions are also available for all standard drum sizes. Now you can standardize on one pump design throughout your plant!